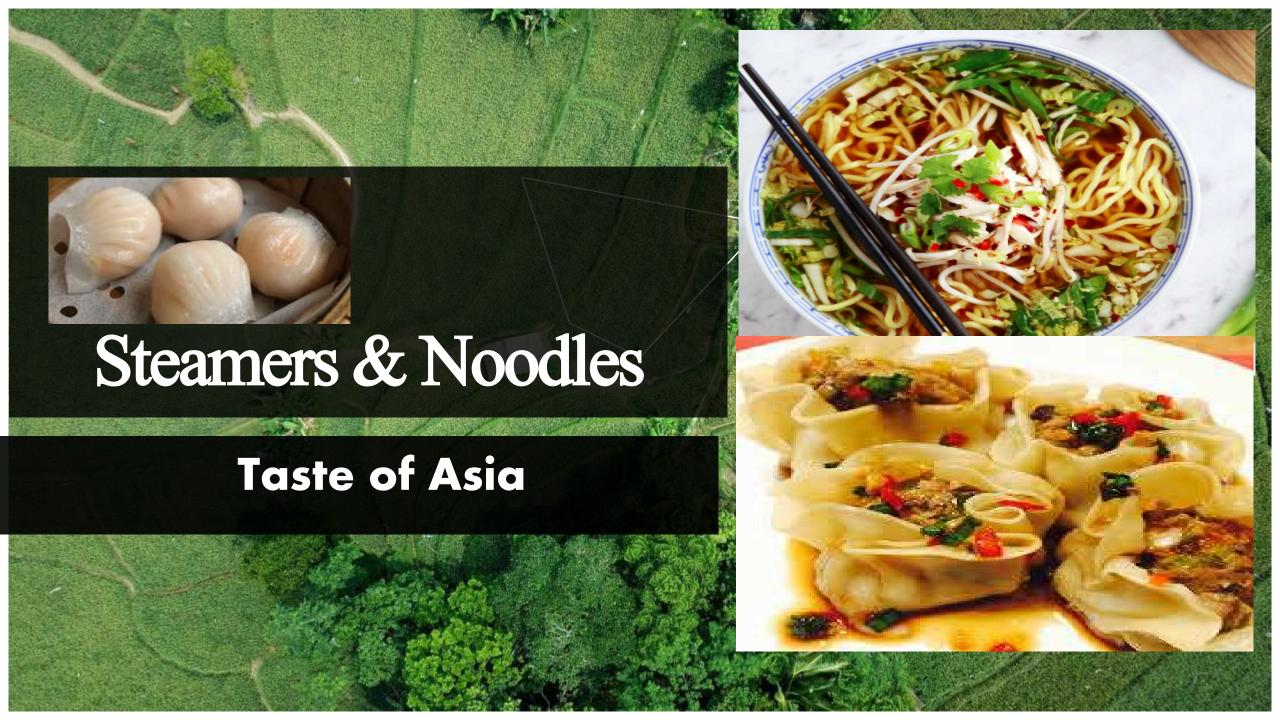

Shumai

This unique concept will specialize in serving food from Asian countries

China, Singapore, Vietnam, Philippines, Japan, Korea, Mongolia, Nepal, Indonesia, Bhutan, Malaysia etc.

Eating habits around the world are changing and people are looking at healthier choices.

Daily there will be various themes which will attract the guests and the surrounding market

Sweet Bean steamer

ShoPao Sandwiches

**Curry Laksa** 

Shu Mai

Noddle and Dumpling soup

#### The Product

We will also have fried wontons and dumplings part of the menu

Japanese Noodle Tofu Soups

**Wonton Soup** 