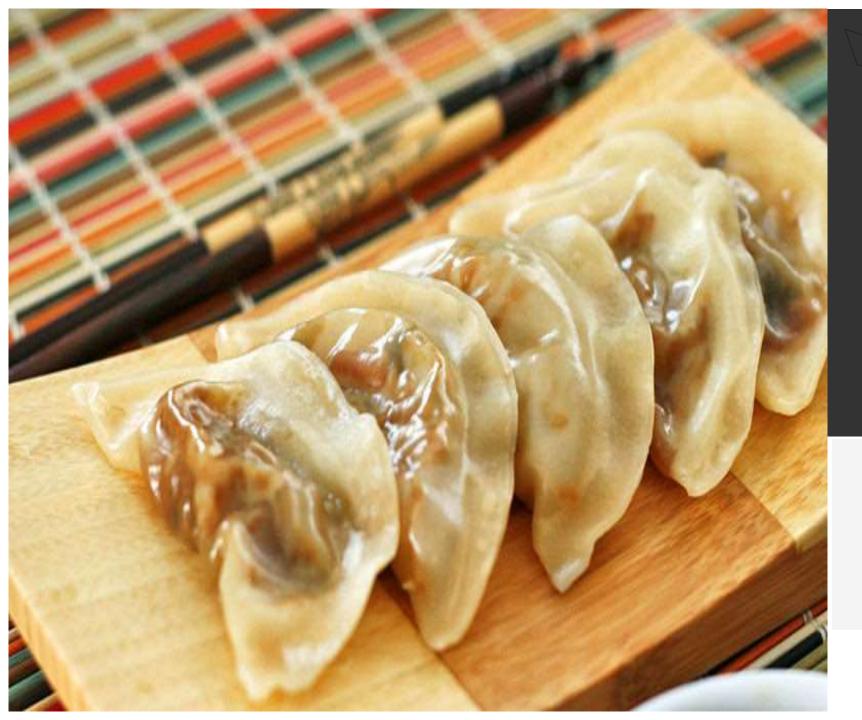

#### The Product

We will also have fried wontons and dumplings part of the menu

Japanese Noodle Tofu Soups

**Wonton Soup** 

#### Some of the Specialties